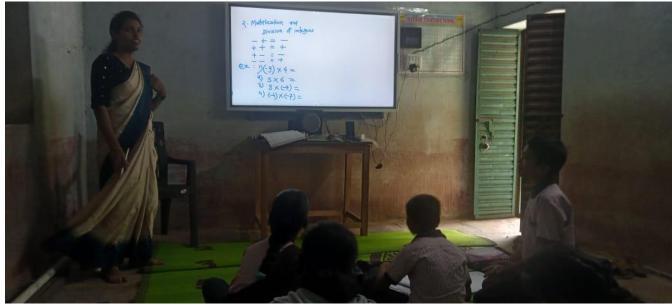

2.3.4: ICT support is used by students in various learning situations such as Understanding theory courses Practice teaching Internship Out of class room activities Biomechanical and Kinesiological activities Field sports

#### Students using ICT during practice Lesson

Principal
Sahayog Sevabhavi Sanstha
College of Education
Vishnupuri, Nanded.