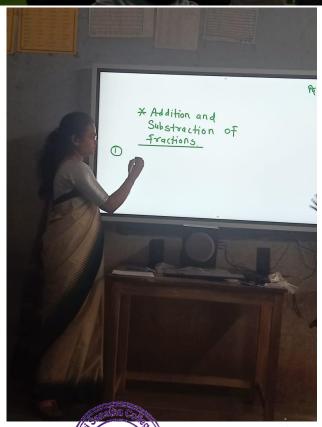

2.3.4: ICT support is used by students in various learning situations such as Understanding theory courses Practice teaching Internship Out of class room activities Biomechanical and Kinesiological activities Field sports

#### Students using ICT during practice Lesson

Principal
Sahayog Sevabhavi Sanstha
College of Education
Vishnupuri, Nanded.