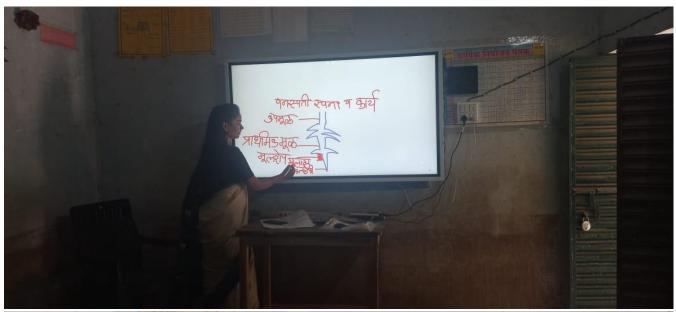

2.3.4: ICT support is used by students in various learning situations such as Understanding theory courses Practice teaching Internship Out of class room activities Biomechanical and Kinesiological activities Field sports

#### Students using ICT during practice Lesson

Principal
Sahayog Sevabhavi Sanstha
College of Education
Vishnupuri, Nanded.