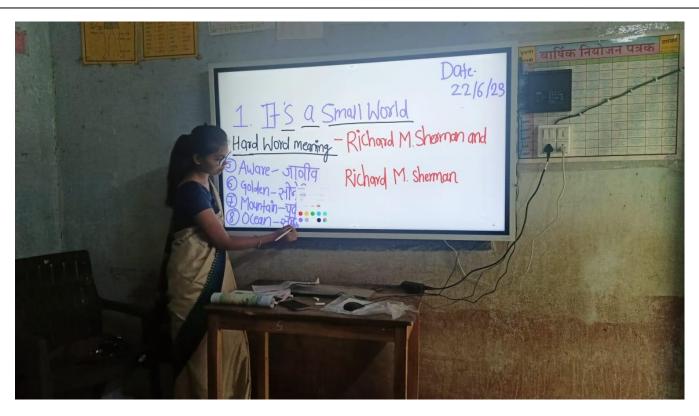

#### Students using ICT during practice Lesson

Principal
Sahayog Sevabhavi Sanstha
College of Education
Vishnupuri, Nanded.

2.3.4: ICT support is used by students in various learning situations such as Understanding theory courses Practice teaching Internship Out of class room activities Biomechanical and Kinesiological activities Field sports