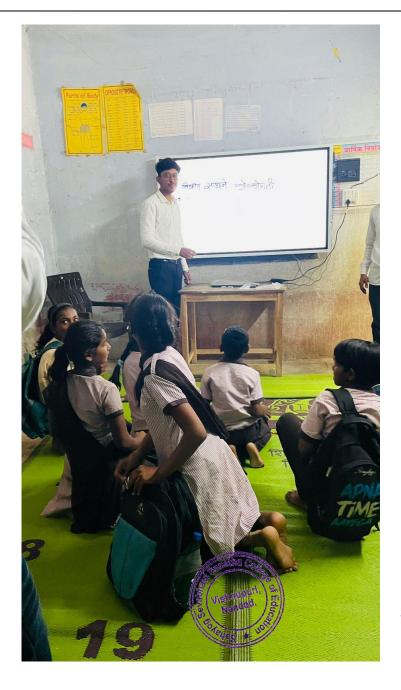

2.3.4: ICT support is used by students in various learning situations such as Understanding theory courses Practice teaching Internship Out of class room activities Biomechanical and Kinesiological activities Field sports

#### Students using ICT during practice Lesson

Principal
Sahayog Sevabhavi Sanstha
College of Education
Vishnupuri, Nanded.