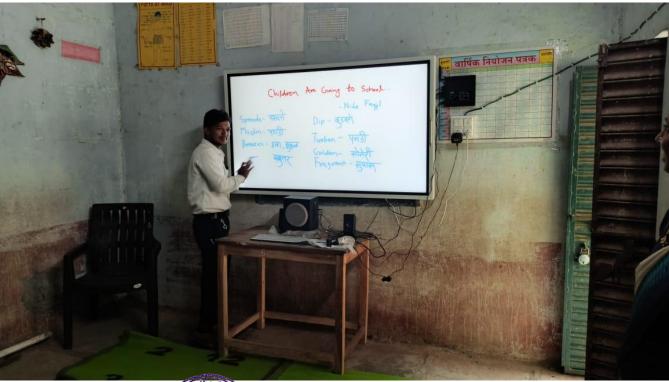

#### Students using ICT during practice Lesson

Principal
Sahayog Sevabhavi Sanstha
College of Education
Vishnupuri, Nanded.