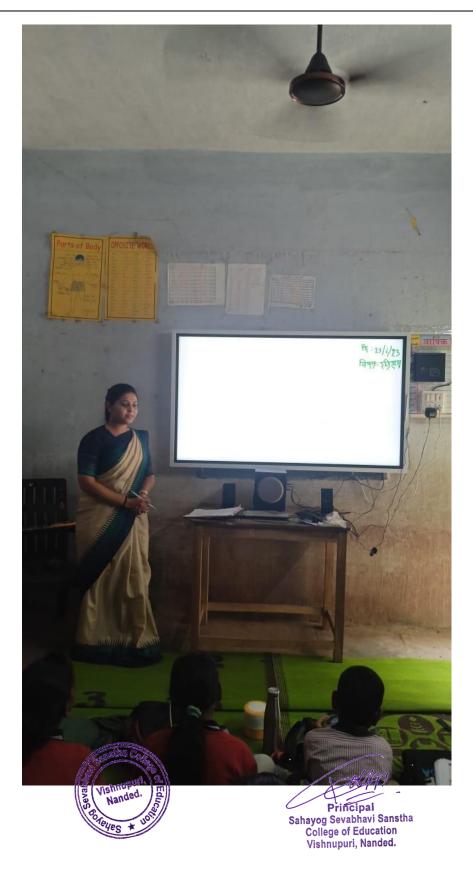

2.3.4: ICT support is used by students in various learning situations such as Understanding theory courses Practice teaching Internship Out of class room activities Biomechanical and Kinesiological activities Field sports

#### Students using ICT during practice Lesson

Principal
Sahayog Sevabhavi Sanstha
College of Education
Vishnupuri, Nanded.