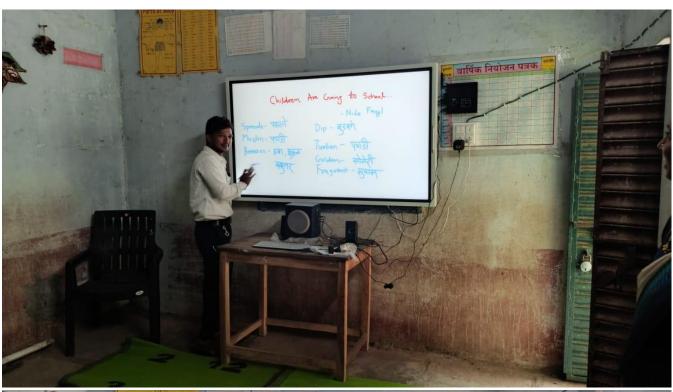

#### Students using ICT during practice Lesson

Principal
Sahayog Sevabhavi Sanstha
College of Education
Vishnupuri, Nanded.