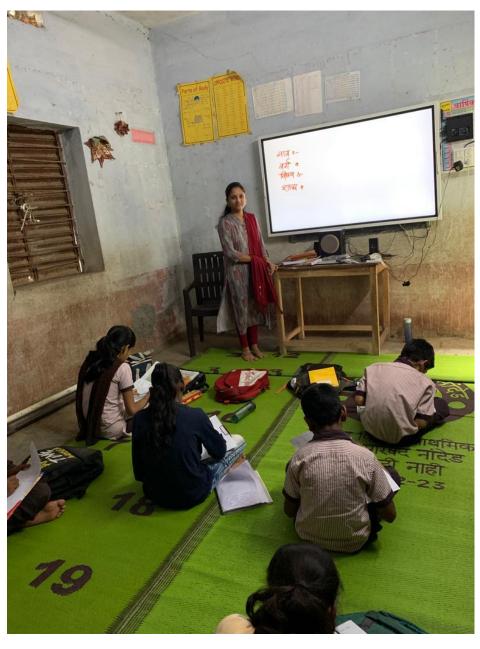

2.3.4: ICT support is used by students in various learning situations such as Understanding theory courses Practice teaching Internship Out of class room activities Biomechanical and Kinesiological activities Field sports

#### Students using ICT during practice Lesson

Principal
Sahayog Sevabhavi Sanstha
College of Education
Vishnupuri, Nanded.