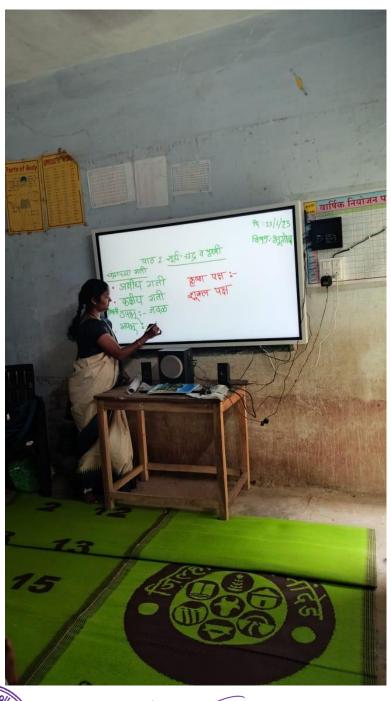

2.3.4: ICT support is used by students in various learning situations such as Understanding theory courses Practice teaching Internship Out of class room activities Biomechanical and Kinesiological activities Field sports

#### Students using ICT during practice Lesson

Principal
Sahayog Sevabhavi Sanstha
College of Education
Vishnupuri, Nanded.