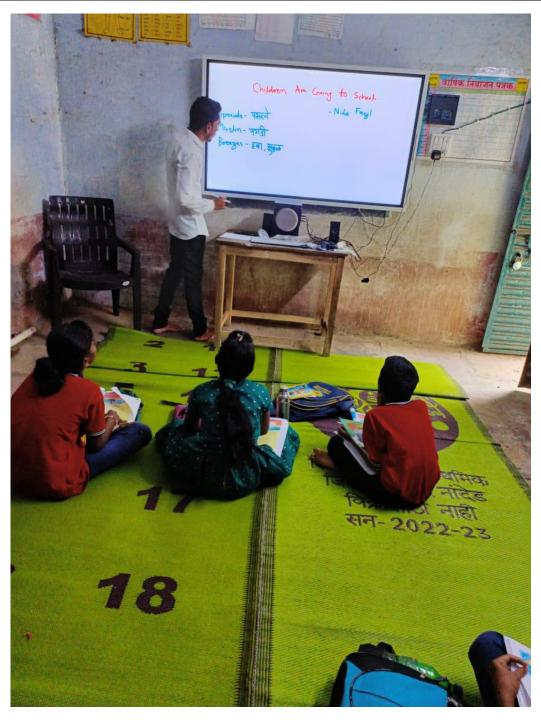

#### Students using ICT during practice Lesson

Principal
Sahayog Sevabhavi Sanstha
College of Education
Vishnupuri, Nanded.

2.3.4: ICT support is used by students in various learning situations such as Understanding theory courses Practice teaching Internship Out of class room activities Biomechanical and Kinesiological activities Field sports