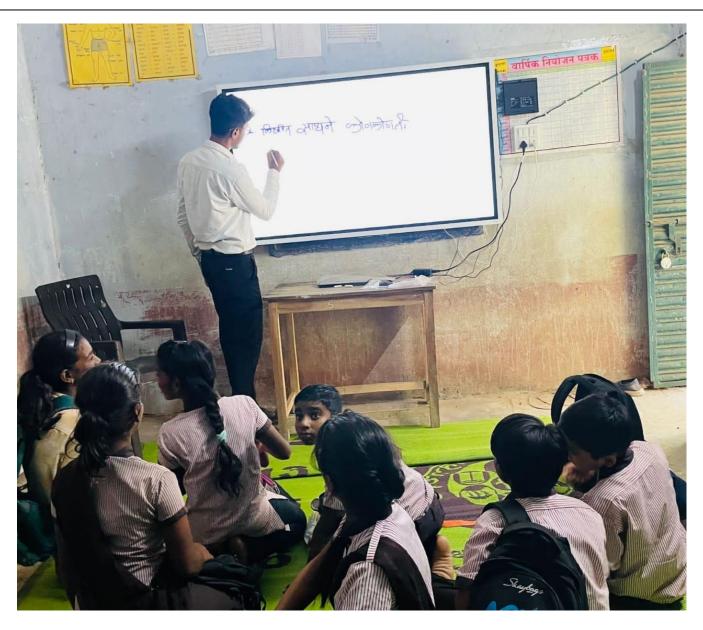

2.3.4: ICT support is used by students in various learning situations such as Understanding theory courses Practice teaching Internship Out of class room activities Biomechanical and Kinesiological activities Field sports

#### Students using ICT during practice Lesson

Principal
Sahayog Sevabhavi Sanstha
College of Education
Vishnupuri, Nanded.