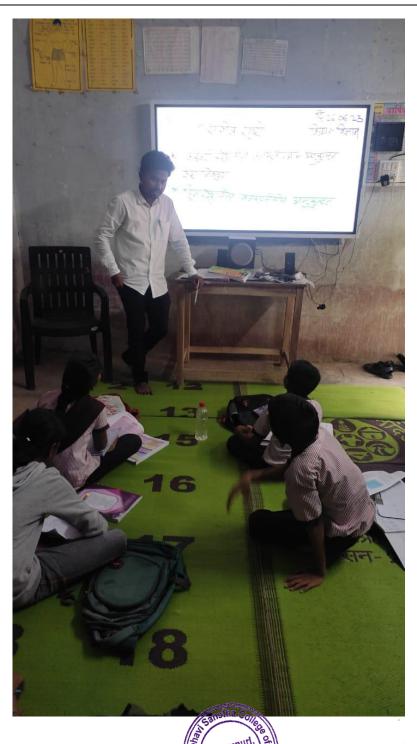

#### Students using ICT during practice Lesson

Principal
Sahayog Sevabhavi Sanstha
College of Education
Vishnupuri, Nanded.