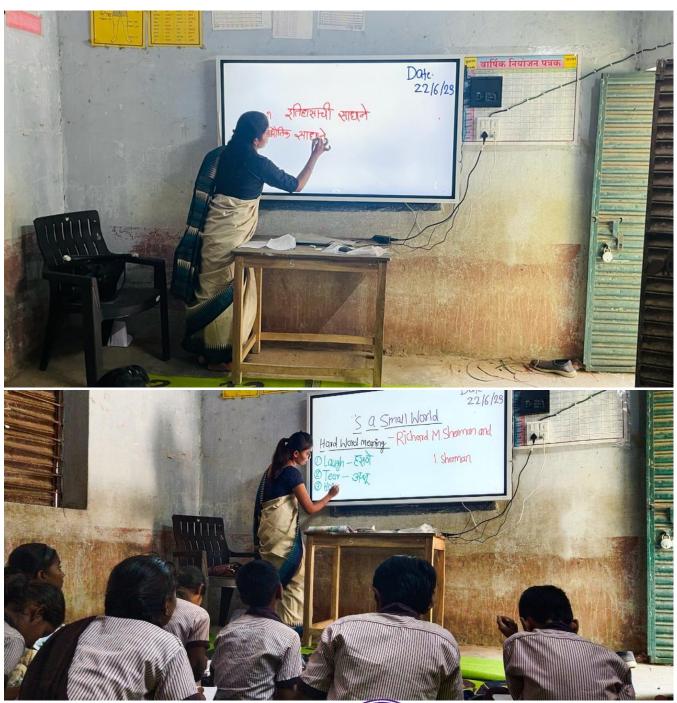

2.3.4: ICT support is used by students in various learning situations such as Understanding theory courses Practice teaching Internship Out of class room activities Biomechanical and Kinesiological activities Field sports