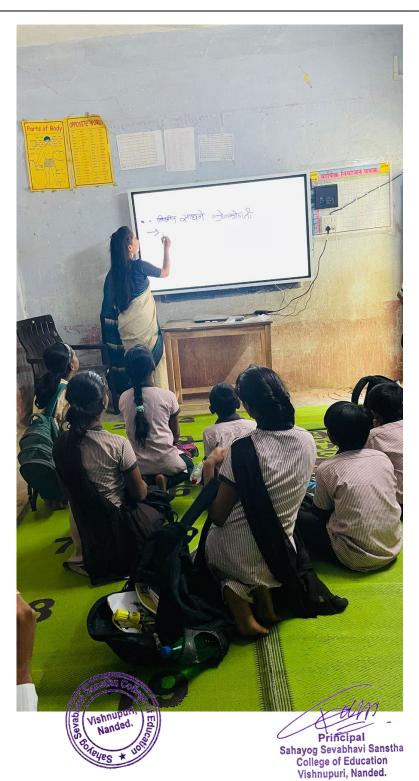

2.3.4: ICT support is used by students in various learning situations such as Understanding theory courses Practice teaching Internship Out of class room activities Biomechanical and Kinesiological activities Field sports

#### Students using ICT during practice Lesson

Principal
Sahayog Sevabhavi Sanstha
College of Education
Vishnupuri, Nanded.