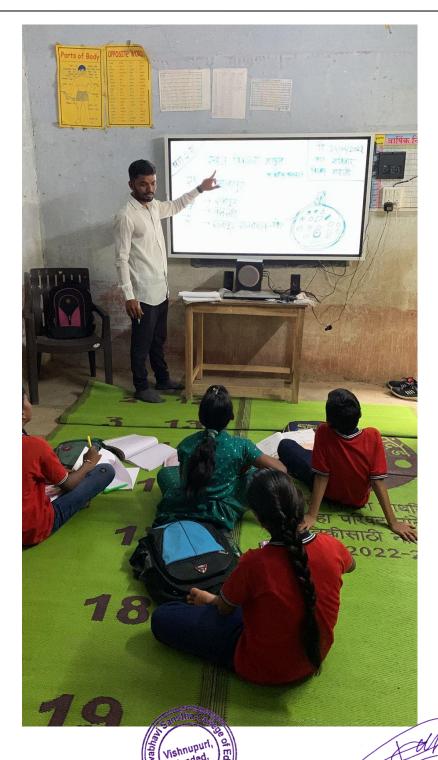

2.3.4: ICT support is used by students in various learning situations such as Understanding theory courses Practice teaching Internship Out of class room activities Biomechanical and Kinesiological activities Field sports

#### Students using ICT during practice Lesson

Principal
Sahayog Sevabhavi Sanstha
College of Education
Vishnupuri, Nanded.