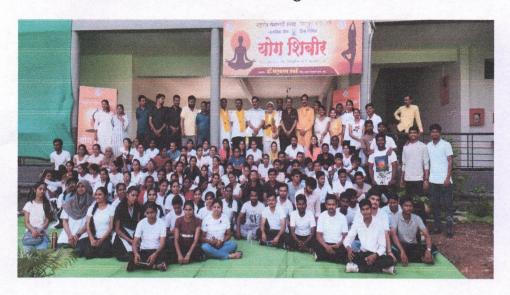

#### Alumni role in institution functioning and for student welfare

Arrange Yoga day 21/06/2021

Teaching-aid gifted by 2020-21 students to college of Education Vishnupuri

Nanded.

Principal Sahayog Savabhavi Sanstha College of Education Vishnupuri, Nanded.