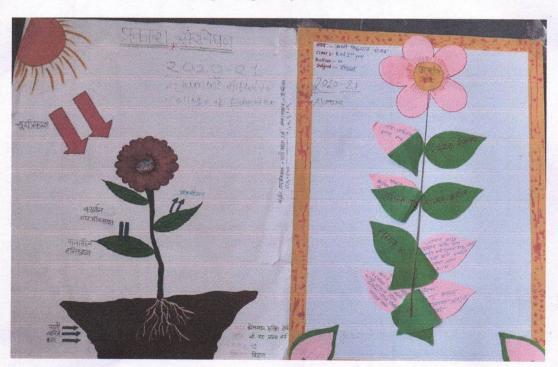

#### Alumni role in institution functioning and for student welfare

Arrange Yoga day 21/06/2021

Teaching-aid gifted by 2020-21 students to college of Education Vishnupuri

Nanded.

Principal Sahayog Savabhavi Sanstha College of Education Vishnupuri, Nanded.

#### **COLLEGE OF EDUCATION**

Teaching-aid gifted by 2020-21 students to college of Education Vishnupuri Nanded.

Principal
Sahayog Sevabhavi Sanstha
College of Education
Vishnupuri, Nanded