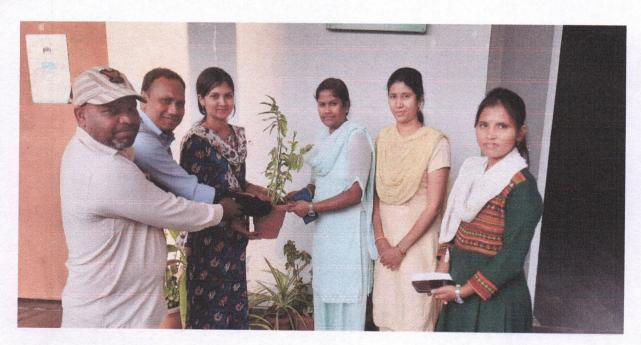

#### Alumni role in institution functioning and for student welfare

Arrange Yoga day 21/06/2021

Teaching-aid gifted by 2020-21 students to college of Education Vishnupuri

Nanded.

Principal Sahayog Savabhavi Sanstha College of Education Vishnupuri, Nanded.

#### **COLLEGE OF EDUCATION**

Teaching-aid gifted by 2020-21 students to college of Education Vishnupuri Nanded.

Principal
Sahayog Sevabhavi Sanstha
College of Education
Vishnupuri, Nanded