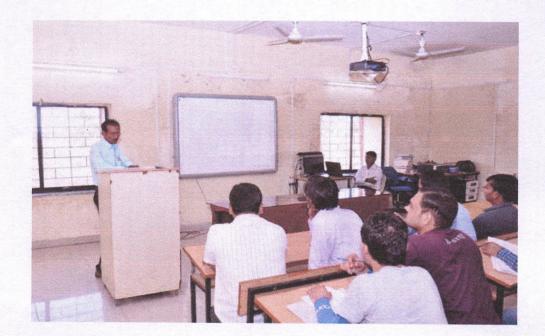

### LEGE OF EDUCATION

Vishnupuri, Nanded. – 431606. (Maharashtra)
(Recognized By the UGC U/s 2(f) and 12(B) & Affiliated to Swami Ramanand Teerth Marathwada University, Nanded.)

Principal Dr. Balaji Girgionkar addressing the students in Alumni meets