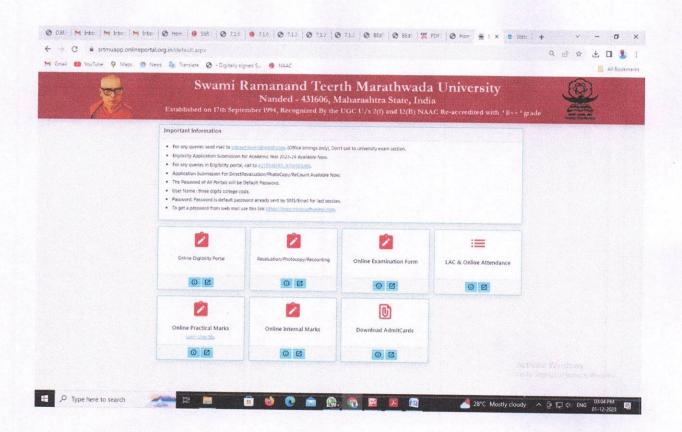

## University Information is provided on website

Principal Sahayog Sevabhavi Sanstha **College of Education** 

Vishnupuri, Nanded.

(Recognized By the UGC U/s 2(f) and 12(B) & Affiliated to Swami Ramanand Teerth Marathwada University,

#### Admission Process Information is provided on website

Principal

(Recognized By the UGC U/s 2(f) and 12(B) & Affiliated to Swami Ramanand Teerth Marathwada University,

Nanded.)

#### **Online Eligibility forms facility**

Nanded.)

| Grnz            |              |                | reportal.org.in/Eligibility             | /CourseSummary.aspx<br>• 🕲 - Digitally signed 5 🙆 NA. | AC                                                                                                                                                                        |                                           |                 | • @ @ \$ £            | All Bookmarks |
|-----------------|--------------|----------------|-----------------------------------------|-------------------------------------------------------|---------------------------------------------------------------------------------------------------------------------------------------------------------------------------|-------------------------------------------|-----------------|-----------------------|---------------|
|                 | 1            | Course Summ    | Establishe                              | Nande<br>d on 17th September 1994, R                  | and Teerth Marat<br>ed - 431606, Maharashtra S<br>scognized By the UGC U/s 2(f) and<br>Eligibility Portal Academic Year 2023-24<br>splease call to 9275939785, 9720385280 | tate, Indía<br>d 12(B) NAAC Re-acci<br>Ue |                 | and the second second |               |
|                 |              |                |                                         | the second second desires                             | Presse can to METSESSERS' BISASSON                                                                                                                                        | (Ornce umings only).                      |                 |                       |               |
| oto : E         | xport Optio  | n will be enat | led after lastdate of s                 | ubmission.                                            |                                                                                                                                                                           |                                           |                 |                       |               |
| nta : E<br>Sino | xport Option | n will be enak | led after lastdate of s<br>NoOfStudents | ubmission.<br>Verified By University                  | VerifyPending By University                                                                                                                                               | TotalFee (in Rs.)                         | New Application | View Applicants       | Export        |
|                 |              | 1              |                                         |                                                       | VerifyPending By University<br>104                                                                                                                                        | TotalFee (in Rs.)<br>16880                | New Application | View Applicants       | Export        |