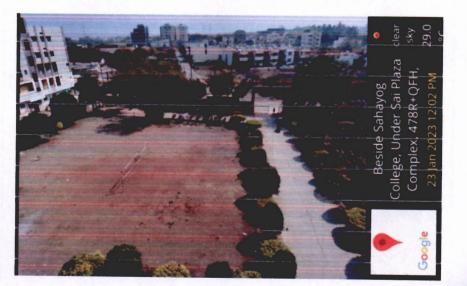

## Policy Documents/ Decisions on Restricted entry of vehicles

- No type of vehicles shall be used during celebrations inside the college campus/hostels.
- Student's vehicles shall be allowed only up to the designated parking area. Entry beyond point is strictly prohibited.
- 3. Student shall park their two wheelers near the pharmacy block
- 4. No Student shall be permitted to park the motorbike near entrance of college.
- 5. No student shall be permitted to enter the campus with four wheelers and park vehicles only on the parking area.
- 6. Two wheelers are not be permitted inside campus of first two year students.
- There are only limited slots available to all students which shall be allotted on a first come first served basis
- 8. Vehicles must be parked only in allotted slots
- 9. No students shall be allowed to bring a two wheeler above 350 cc inside the campus.
- 10. Vehicle speeds shall be limited to 10 km/hr inside campus.
- 11. Any violation of these rules shall lead to revoking of parking permit.
- 12. Students are strongly advised to use college transport/ public transport/ bicycles for commuting to college to promote the green initiatives of the college.

## **RESTRICTRD ENTRY OF AUTOMOBILES:**

Principal Sahayog Sevabhavi Sanstha College of Education Vishnupuri, Nanded.

Sahayog Educational Campus, Vishnupuri, Nanded-431606