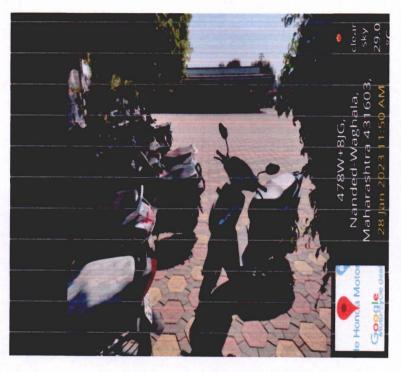

## Policy Documents/ Decisions on Restricted entry of vehicles

- No type of vehicles shall be used during celebrations inside the college campus/hostels.
- Student's vehicles shall be allowed only up to the designated parking area. Entry beyond point is strictly prohibited.
- 3. Student shall park their two wheelers near the pharmacy block
- 4. No Student shall be permitted to park the motorbike near entrance of college.
- 5. No student shall be permitted to enter the campus with four wheelers and park vehicles only on the parking area.
- 6. Two wheelers are not be permitted inside campus of first two year students.
- There are only limited slots available to all students which shall be allotted on a first come first served basis
- 8. Vehicles must be parked only in allotted slots
- 9. No students shall be allowed to bring a two wheeler above 350 cc inside the campus.
- 10. Vehicle speeds shall be limited to 10 km/hr inside campus.
- 11. Any violation of these rules shall lead to revoking of parking permit.
- 12. Students are strongly advised to use college transport/ public transport/ bicycles for commuting to college to promote the green initiatives of the college.

## **RESTRICTRD ENTRY OF AUTOMOBILES:**

Principal Sahayog Sevabhavi Sanstha College of Education Vishnupuri, Nanded.

Sahayog Educational Campus, Vishnupuri, Nanded-431606