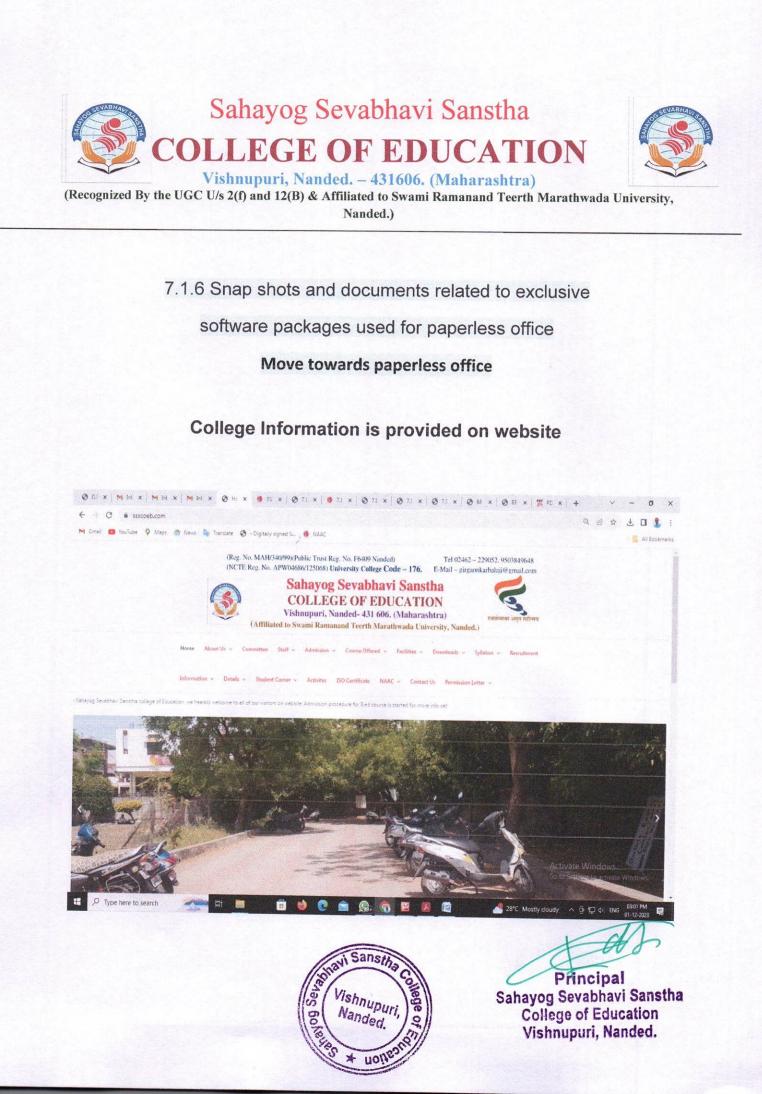

7.1.6: Institution is committed to encourage green practices that include: 1. Encouraging use of bicycles / E-vehicles 2. Create pedestrian friendly roads in the campus 3. Develop plastic-free campus 4. Move towards paperless office 5. Green landscaping with trees and plants

Any additional information