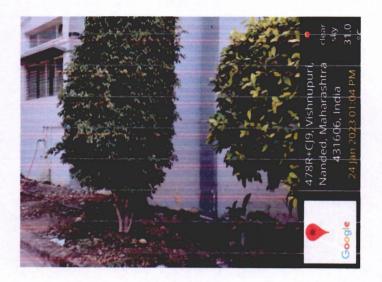

## LANDSCAPING WITH TREES AND PLANTS:

Atta

Sahayog Educational Campus, Vishnupuri, Nanded-431606

Sahayog Educational Campus, Vishnupuri, Nanded-431606

1. RESTRICTRD ENTRY OF AUTOMOBILES:

Principal

## 5. LANDSCAPING WITH TREES AND PLANT:

Principal

Sahayog Educational Campus, Vishnupuri, Nanded-431606

Principal Sahayog Sevabhavi Sanstha College of Education Vishnupuri, Nanded.

(Recognized By the UGC U/s 2(f) and 12(B) & Affiliated to Swami Ramanand Teerth Marathwada University, Nanded.)