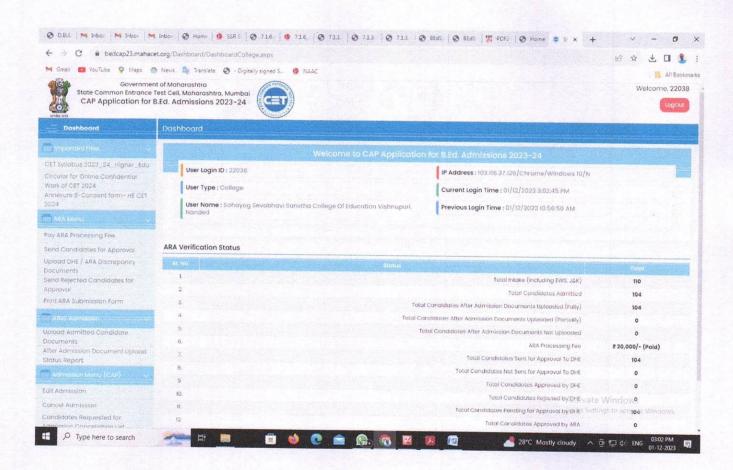

#### **Online Eligibility forms facility**

Nanded.)

| Grnz            |              |                | reportal.org.in/Eligibility             | /CourseSummary.aspx<br>• 🕲 - Digitally signed 5 🙆 NA. | AC                                                                                                                                                                        |                                           |                 | • @ @ \$ £            | All Bookmarks |
|-----------------|--------------|----------------|-----------------------------------------|-------------------------------------------------------|---------------------------------------------------------------------------------------------------------------------------------------------------------------------------|-------------------------------------------|-----------------|-----------------------|---------------|
|                 | 1            | Course Summ    | Establishe                              | Nande<br>d on 17th September 1994, R                  | and Teerth Marat<br>ed - 431606, Maharashtra S<br>scognized By the UGC U/s 2(f) and<br>Eligibility Portal Academic Year 2023-24<br>splease call to 9275939785, 9720385280 | tate, Indía<br>d 12(B) NAAC Re-acci<br>Ue |                 | and the second second |               |
|                 |              |                |                                         | the second second desires                             | Presse can to METSESSERS' BISASSON                                                                                                                                        | (Ornce umings only).                      |                 |                       |               |
| oto : E         | xport Optio  | n will be enat | led after lastdate of s                 | ubmission.                                            |                                                                                                                                                                           |                                           |                 |                       |               |
| nta : E<br>Sino | xport Option | n will be enak | led after lastdate of s<br>NoOfStudents | ubmission.<br>Verified By University                  | VerifyPending By University                                                                                                                                               | TotalFee (in Rs.)                         | New Application | View Applicants       | Export        |
|                 |              | 1              |                                         |                                                       | VerifyPending By University<br>104                                                                                                                                        | TotalFee (in Rs.)<br>16880                | New Application | View Applicants       | Export        |