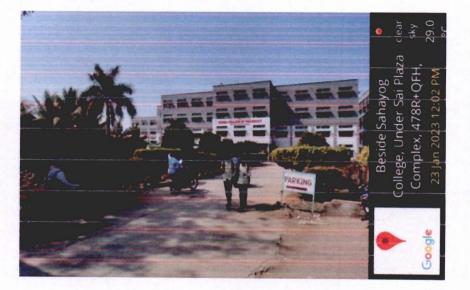

## Policy Documents/ Decisions on Restricted entry of vehicles

- No type of vehicles shall be used during celebrations inside the college campus/hostels.
- Student's vehicles shall be allowed only up to the designated parking area. Entry beyond point is strictly prohibited.
- 3. Student shall park their two wheelers near the pharmacy block
- 4. No Student shall be permitted to park the motorbike near entrance of college.
- 5. No student shall be permitted to enter the campus with four wheelers and park vehicles only on the parking area.
- 6. Two wheelers are not be permitted inside campus of first two year students.
- There are only limited slots available to all students which shall be allotted on a first come first served basis
- 8. Vehicles must be parked only in allotted slots
- 9. No students shall be allowed to bring a two wheeler above 350 cc inside the campus.
- 10. Vehicle speeds shall be limited to 10 km/hr inside campus.
- 11. Any violation of these rules shall lead to revoking of parking permit.
- 12. Students are strongly advised to use college transport/ public transport/ bicycles for commuting to college to promote the green initiatives of the college.

## **RESTRICTRD ENTRY OF AUTOMOBILES:**

Principal Sahayog Sevabhavi Sanstha College of Education Vishnupuri, Nanded.

Sahayog Educational Campus, Vishnupuri, Nanded-431606